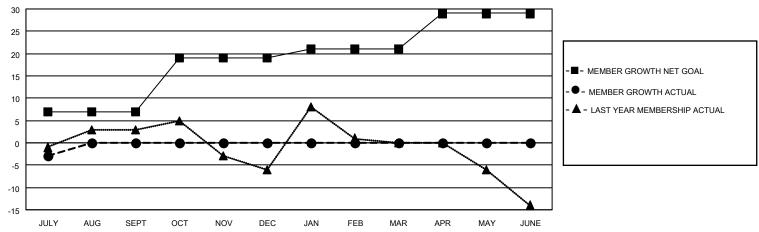

## District 14 U

| Clubs         |               |           |               | Members               |                        |                         |                                                    |  |
|---------------|---------------|-----------|---------------|-----------------------|------------------------|-------------------------|----------------------------------------------------|--|
|               | RESULTS FOR   | 2020-2021 |               | RESULTS FOR 2020-2021 |                        |                         |                                                    |  |
| QUARTER       | NEW CLUB GOAL | NEW CLUBS | DROPPED CLUBS | QUARTER MEME          | BER GROWTH NET<br>GOAL | MEMBER GROWTH<br>ACTUAL | DROPPED<br>MEMBERS ACTUAL<br>(including transfers) |  |
| JULY/AUG/SEPT | 0             | 0         | 0             | JULY/AUG/SEPT         | 7                      | 4                       | 6                                                  |  |
| OCT/NOV/DEC   | 0             | 0         | 0             | OCT/NOV/DEC           | 12                     | 0                       | 0                                                  |  |
| JAN/FEB/MAR   | 0             | 0         | 0             | JAN/FEB/MAR           | 2                      | 0                       | 0                                                  |  |
| APR/MAY/JUNE  | 1             | 0         | 0             | APR/MAY/JUNE          | 8                      | 0                       | 0                                                  |  |